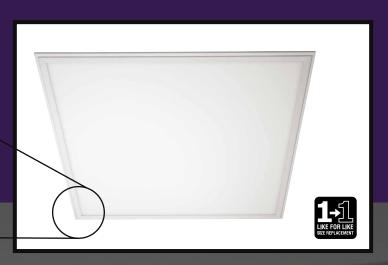

## **High Power LED Panel**

600mm x 600mm

White edge to match existing ceiling tiles

## **Key Features**

- 50,000 hour life
- 3520 lumens
- 32W power
- Input voltage 220-240V AC
- Frequency 50/60Hz
- Optical polycarbonate lens for even distribution of light

の記し

Operating temperature: –20°C to +50°C