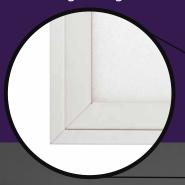

## **High Power LED Panel**

600mm x 600mm

White edge to match existing ceiling tiles