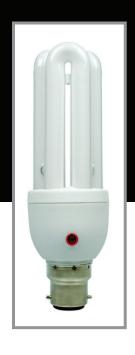

## **Automatic Dusk to Dawn Sensor**

The Prolite Sensor compact fluorescent lamp converts standard fittings to a dusk to dawn fitting. Available in BC / ES cap, the sensor lamps are a direct enhancement to existing light fittings, converting them to automatic dusk to dawn. When fitting the lamp requires no manual adjustment. The intelligent sensor adjusts to day length. 2700K warm white colour temperature. A direct retrofit with no additional wiring.

- Integrated photocell switches lamp on and off automatically
- Ideal for security
- 8,000 hour life

| Pro   | duct Code  | Power | Voltage | Lumens | Cap Type | Dimensions   |
|-------|------------|-------|---------|--------|----------|--------------|
| ELT/1 | 5W/BC/SENS | 15W   | 240V    | 815    | BC       | 147mm x 48mm |
| ELT/1 | 5W/ES/SENS | 15W   | 240V    | 815    | ES       | 147mm x 48mm |