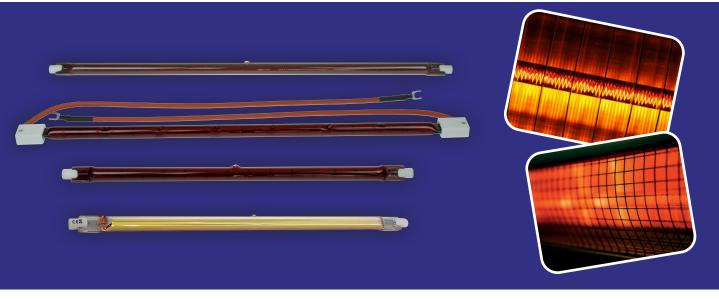

## **HEATER LAMPS**

## **SPECIFICATIONS**

| PRODUCT CODE  | DESCRIPTION                                           | DIMENSIONS   |
|---------------|-------------------------------------------------------|--------------|
| INF641211R7S  | R7S 348mm 120V 1100W IRK ruby heater lamp, push fit   | ø8mm x 348mm |
| INF642411R7S  | R7S 348mm 240V 1100W IRK ruby heater lamp, push fit   | ø8mm x 348mm |
| INF641214R7S  | R7S 350mm 120V 1400W IRK ruby heater lamp, push fit   | ø8mm x 350mm |
| INF642414R7S  | R7S 350mm 240V 1400W IRK ruby heater lamp, push fit   | ø8mm x 350mm |
| INF641214SFL  | SK15 350mm 120V 1400W IRK ruby heater lamp, fly leads | ø8mm x 350mm |
| INF642413GR7S | R7S 254mm 240V 1300W IRK gold heater lamp, push fit   | ø8mm x 254mm |
| INF642413R7S  | R7S 254mm 240V 1300W IRK ruby heater lamp, push fit   | ø8mm x 254mm |