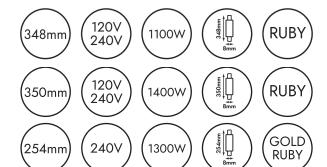

## **SPECIFICATIONS**

| PRODUCT CODE  | DESCRIPTION                                           | DIMENSIONS   |
|---------------|-------------------------------------------------------|--------------|
| INF641211R7S  | R7S 348mm 120V 1100W IRK ruby heater lamp, push fit   | ø8mm x 348mm |
| INF642411R7S  | R7S 348mm 240V 1100W IRK ruby heater lamp, push fit   | ø8mm x 348mm |
| INF641214R7S  | R7S 350mm 120V 1400W IRK ruby heater lamp, push fit   | ø8mm x 350mm |
| INF642414R7S  | R7S 350mm 240V 1400W IRK ruby heater lamp, push fit   | ø8mm x 350mm |
| INF641214SFL  | SK15 350mm 120V 1400W IRK ruby heater lamp, fly leads | ø8mm x 350mm |
| INF642413GR7S | R7S 254mm 240V 1300W IRK gold heater lamp, push fit   | ø8mm x 254mm |
| INF642413R7S  | R7S 254mm 240V 1300W IRK ruby heater lamp, push fit   | ø8mm x 254mm |