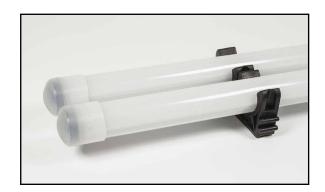

## LO-PRO FITTING FREE LED LIGHTING SOLUTION

- High efficiency LED 100-150 lm/w.
- · Low profile compact design to minimize risk of damage.
- · Fitting-free design to minimize installation costs.
- · Single end power input for ease of installation.
- Free of Glass, clip and mercury to remove risk of contamination with food.
- · No UV light eliminating insect attraction.
- · Long life span reduce maintenance requirements
- · Low heat output making it easier to maintain temperature levels.
- · Improved colour rendering ideal for inspection areas.
- · Scalable design allows one or multiple tubes to be connected as required.