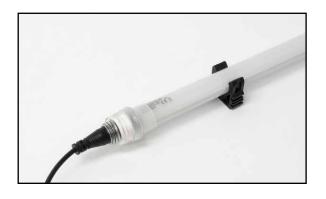

## LO-PRO FITTING FREE LED LIGHTING SOLUTION

- High efficiency LED 100-150 lm/w.
- · Low profile compact design to minimize risk of damage.
- · Fitting-free design to minimize installation costs.
- · Single end power input for ease of installation.
- Free of Glass, clip and mercury to remove risk of contamination with food.
- · No UV light eliminating insect attraction.
- · Long life span reduce maintenance requirements
- · Low heat output making it easier to maintain temperature levels.
- · Improved colour rendering ideal for inspection areas.
- · Scalable design allows one or multiple tubes to be connected as required.