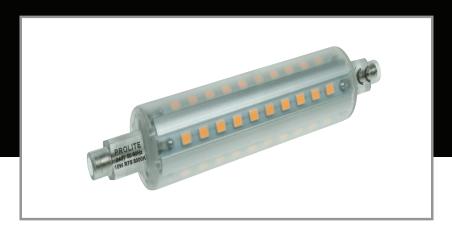

## **R7S 10W LED 118mm Linear Lamp**

An LED replacement for 118mm linear halogen R7S lamps. This lamps will fit all linear halogen light fittings and offer superb energy savings.

- Highly efficient
- 360° beam angle
- Non dimmable
- Provides instant full light
- Wide operating voltage range of between 100V-265V
- 3000K warm white
- Average life 40,000 hours

Energy Class in Accordance with schedule 8 of the Ecodesign for Energy-Related Products and Energy Information (Lighting Products) Regulations 2021.

| Product Code         | Lamp Type | Lumens | Wattage | Cap Type | Dimensions  |
|----------------------|-----------|--------|---------|----------|-------------|
| R7S/LEDSL/10W/3K/118 | 118mm     | 1200lm | 10W     | R7S      | ø22 x 118mm |